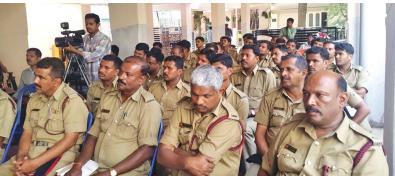

### **Training for firefighters**

Dr. Umesh Kumar holds the distinction of being the first in the state to provide specialized training for fire brigade personnel on managing elevator emergencies. He has organized numerous training programs in this field, successfully training over 2,000 firefighters to date. Through live demonstrations, Dr. Kumar expertly teaches how to safely rescue individuals trapped in elevators during unexpected technical failures. His hands-on approach and practical techniques have earned widespread appreciation from fire brigade teams across the state. Senior officials, including DIGs and IGs, have personally acknowledged and praised his efforts. Dr. Umesh Kumar's unique contribution has also gained recognition from both national and international print and video media, further highlighting the importance and impact of his work.