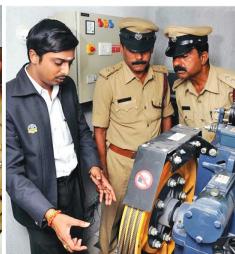

### **Training for firefighters**

Dr. Umesh Kumar holds the distinction of being the first in the state to provide specialized training for fire brigade personnel on managing elevator emergencies. He has organized numerous training programs in this field, successfully training over 2,000 firefighters to date. Through live demonstrations, Dr. Kumar expertly teaches how to safely rescue individuals trapped in elevators during unexpected technical failures. His hands-on approach and practical techniques have earned widespread appreciation from fire brigade teams across the state. Senior officials, including DIGs and IGs, have personally acknowledged and praised his efforts. Dr. Umesh Kumar's unique contribution has also gained recognition from both national and international print and video media, further highlighting the importance and impact of his work.