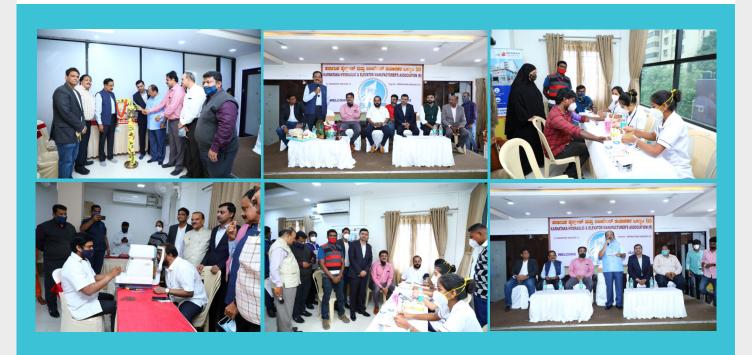

### Free Covid vaccination and health check-up camp

The Karnataka Hydraulic and Elevators Manufacturers Association conducted a free Covid vaccination and health check-up camp for employees of elevator manufacturing companies, service providers, component manufacturers, suppliers and distributors.

The government banned the movement of workers and materials in the elevator sector during the first and second waves of Covid, causing further inconvenience to users. Realizing this, the president of the KHEMA, Umesh Kumar, approached the High Court and sought to have the ban lifted, which was widely applauded.

### All-member meeting and free health check-up

A meeting of all members of the Karnataka Hydraulic and Elevator Manufacturers' Association and a free health check-up camp were organized. On this occasion, the Chief Inspector of the State Government, Shri Appachhu, was presented with the Best Achiever Award in the Engineering field. Later, five lakh insurance, health card, membership card and a memento were distributed to the members of the association. Along with health checks like ECG, diabetes, blood pressure, heart check-up, free Covid vaccine was administered.