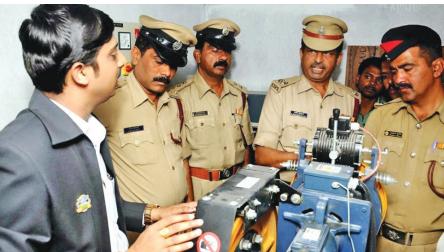

### **Training for firefighters**

Dr. Umesh Kumar holds the distinction of being the first in the state to provide specialized training for fire brigade personnel on managing elevator emergencies. He has organized numerous training programs in this field, successfully training over 2,000 firefighters to date. Through live demonstrations, Dr. Kumar expertly teaches how to safely rescue individuals trapped in elevators during unexpected technical failures. His hands-on approach and practical techniques have earned widespread appreciation from fire brigade teams across the state. Senior officials, including DIGs and IGs, have personally acknowledged and praised his efforts. Dr. Umesh Kumar's unique contribution has also gained recognition from both national and international print and video media, further highlighting the importance and impact of his work.

#### **Corporate Social Responsibility**

"Firefighters have been rescuing people trapped in elevators using traditional equipment. Our aim is to commend their work and also to educate people about the different tools that can be used to perform rescue operations."