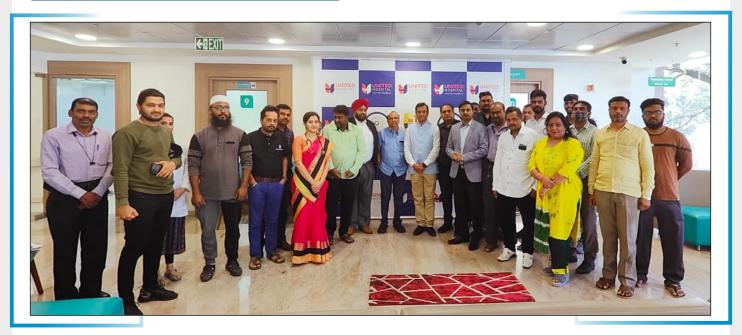

## First aid and lifesaving training

Dr. Umesh Kumar and his team at Creative Devices are proud to announce the launch of First Aid and Lifesaving training programs, in collaboration with United Hospital, Jayanagar. This program will provide participants with expert guidance on critical First Aid and lifesaving techniques. What makes this program particularly important is the urgency of emergency situations, where every second counts. Proper knowledge and training in lifesaving can make the difference between life and death. Dr. Umesh Kumar and other seasoned experts will share their insights and hands-on advice, empowering participants to respond effectively in emergency scenarios. This is more than just a training - it is a meaningful initiative to equip individuals with the skills that could save lives when it matters most.