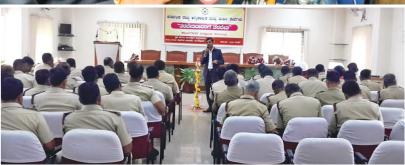

### **Training for firefighters**

Dr. Umesh Kumar holds the distinction of being the first in the state to provide specialized training for fire brigade personnel on managing elevator emergencies. He has organized numerous training programs in this field, successfully training over 2,000 firefighters to date. Through live demonstrations, Dr. Kumar expertly teaches how to safely rescue individuals trapped in elevators during unexpected technical failures. His hands-on approach and practical techniques have earned widespread appreciation from fire brigade teams across the state. Senior officials, including DIGs and IGs, have personally acknowledged and praised his efforts. Dr. Umesh Kumar's unique contribution has also gained recognition from both national and international print and video media, further highlighting the importance and impact of his work.