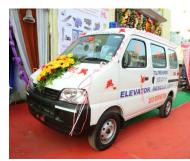

### **Elevator Rescue Vehicle**

Dr. B.M. Umesh Kumar, who is an elevator entrepreneur by profession, has dedicated an "Elevator Rescue Vehicle" to the society as part of his social commitment. This vehicle, which is in the form of an ambulance, is equipped with all the safety equipment. Fire extinguisher, oxygen cylinder, first aid box, universal key and tools kit, a mechanic and an electrical worker and a driver are present with these elevator rescue vehicles. If an elevator accident occurs in any corner of Bengaluru, this vehicle provides quick service. This vehicle is providing free support to the Karnataka State Fire and Emergency Services Department. It is currently limited to Creative Devices customers only.

Elevator Rescue Vechicle

**AMBULANCE LAUNCH CEREMONY** 