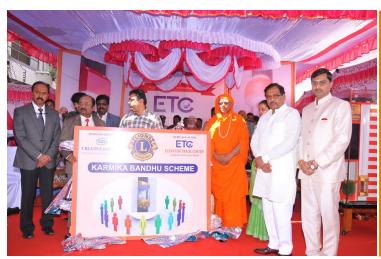

### Karmika Bandhu

This is another important scheme of Dr. B.M. Umesh Kumar's social commitment. Under this scheme, necessary assistance is provided to those who suffer from disability or permanent disability due to an accident while working in the elevator sector. If necessary, scholarship and medical assistance for children's education are also provided under this scheme.

KARMIKA BANDHU LAUNCH CEREMONY