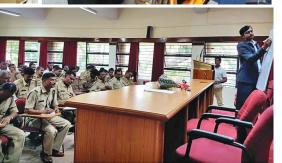

### **Training for firefighters**

Dr. Umesh Kumar holds the distinction of being the first in the state to provide specialized training for fire brigade personnel on managing elevator emergencies. He has organized numerous training programs in this field, successfully training over 2,000 firefighters to date. Through live demonstrations, Dr. Kumar expertly teaches how to safely rescue individuals trapped in elevators during unexpected technical failures. His hands-on approach and practical techniques have earned widespread appreciation from fire brigade teams across the state. Senior officials, including DIGs and IGs, have personally acknowledged and praised his efforts. Dr. Umesh Kumar's unique contribution has also gained recognition from both national and international print and video media, further highlighting the importance and impact of his work.