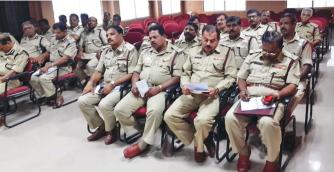

### **Training for firefighters**

Dr. Umesh Kumar holds the distinction of being the first in the state to provide specialized training for fire brigade personnel on managing elevator emergencies. He has organized numerous training programs in this field, successfully training over 2,000 firefighters to date. Through live demonstrations, Dr. Kumar expertly teaches how to safely rescue individuals trapped in elevators during unexpected technical failures. His hands-on approach and practical techniques have earned widespread appreciation from fire brigade teams across the state. Senior officials, including DIGs and IGs, have personally acknowledged and praised his efforts. Dr. Umesh Kumar's unique contribution has also gained recognition from both national and international print and video media, further highlighting the importance and impact of his work.

#### **Corporate Social Responsibility**

"Firefighters have been rescuing people trapped in elevators using traditional equipment. Our aim is to commend their work and also to educate people about the different tools that can be used to perform rescue operations."