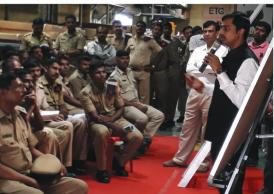

### **Training for firefighters**

Dr. Umesh Kumar holds the distinction of being the first in the state to provide specialized training for fire brigade personnel on managing elevator emergencies. He has organized numerous training programs in this field, successfully training over 2,000 firefighters to date. Through live demonstrations, Dr. Kumar expertly teaches how to safely rescue individuals trapped in elevators during unexpected technical failures. His hands-on approach and practical techniques have earned widespread appreciation from fire brigade teams across the state. Senior officials, including DIGs and IGs, have personally acknowledged and praised his efforts. Dr. Umesh Kumar's unique contribution has also gained recognition from both national and international print and video media, further highlighting the importance and impact of his work.

#### **Corporate Social Responsibility**

"Firefighters have been rescuing people trapped in elevators using traditional equipment. Our aim is to commend their work and also to educate people about the different tools that can be used to perform rescue operations."