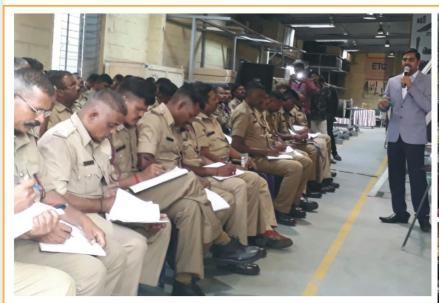

### **Training for firefighters**

Dr. Umesh Kumar holds the distinction of being the first in the state to provide specialized training for fire brigade personnel on managing elevator emergencies. He has organized numerous training programs in this field, successfully training over 2,000 firefighters to date. Through live demonstrations, Dr. Kumar expertly teaches how to safely rescue individuals trapped in elevators during unexpected technical failures. His hands-on approach and practical techniques have earned widespread appreciation from fire brigade teams across the state. Senior officials, including DIGs and IGs, have personally acknowledged and praised his efforts. Dr. Umesh Kumar's unique contribution has also gained recognition from both national and international print and video media, further highlighting the importance and impact of his work.

#### **Corporate Social Responsibility**

"Firefighters have been rescuing people trapped in elevators using traditional equipment. Our aim is to commend their work and also to educate people about the different tools that can be used to perform rescue operations."