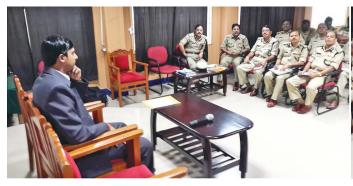

### **Training for firefighters**

Dr. Umesh Kumar holds the distinction of being the first in the state to provide specialized training for fire brigade personnel on managing elevator emergencies. He has organized numerous training programs in this field, successfully training over 2,000 firefighters to date. Through live demonstrations, Dr. Kumar expertly teaches how to safely rescue individuals trapped in elevators during unexpected technical failures. His hands-on approach and practical techniques have earned widespread appreciation from fire brigade teams across the state. Senior officials, including DIGs and IGs, have personally acknowledged and praised his efforts. Dr. Umesh Kumar's unique contribution has also gained recognition from both national and international print and video media, further highlighting the importance and impact of his work.

#### **Corporate Social Responsibility**

"Firefighters have been rescuing people trapped in elevators using traditional equipment. Our aim is to commend their work and also to educate people about the different tools that can be used to perform rescue operations."