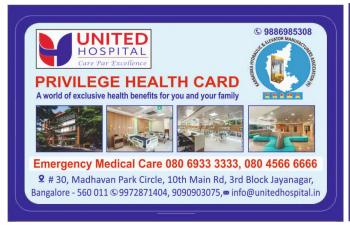

## **Multi-benefit health card**

The Karnataka Hydraulic and Elevator Manufacturers Association in collaboration with United Hospitals, Jayanagar has launched the Privilege Health Card scheme. Holders of this card will get discounts on many treatments at United Hospital and will also get many other benefits. This card has been distributed free of cost to all members of the association.