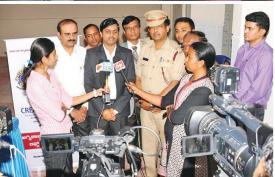

### **Elevator Rescue Vehicle**

Dr. B.M. Umesh Kumar, who is an elevator entrepreneur by profession, has dedicated an "Elevator Rescue Vehicle" to the society as part of his social commitment. This vehicle, which is in the form of an ambulance, is equipped with all the safety equipment. Fire extinguisher, oxygen cylinder, first aid box, universal key and tools kit, a mechanic and an electrical worker and a driver are present with these elevator rescue vehicles. If an elevator accident occurs in any corner of Bengaluru, this vehicle provides quick service. This vehicle is providing free support to the Karnataka State Fire and Emergency Services Department. It is currently limited to Creative Devices customers only.

Elevator Rescue Vechicle

**AMBULANCE LAUNCH CEREMONY** 