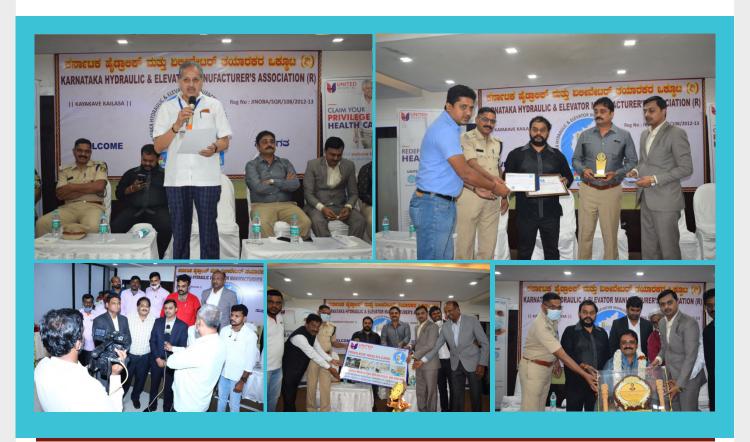

### All-member meeting and free health check-up

A meeting of all members of the Karnataka Hydraulic and Elevator Manufacturers' Association and a free health check-up camp were organized. On this occasion, the Chief Inspector of the State Government, Shri Appachhu, was presented with the Best Achiever Award in the Engineering field. Later, five lakh insurance, health card, membership card and a memento were distributed to the members of the association. Along with health checks like ECG, diabetes, blood pressure, heart check-up, free Covid vaccine was administered.

## **Multi-benefit health card**

The Karnataka Hydraulic and Elevator Manufacturers Association in collaboration with United Hospitals, Jayanagar has launched the Privilege Health Card scheme. Holders of this card will get discounts on many treatments at United Hospital and will also get many other benefits. This card has been distributed free of cost to all members of the association.