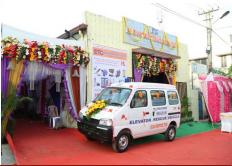

### **Elevator Rescue Vehicle**

Dr. B.M. Umesh Kumar, who is an elevator entrepreneur by profession, has dedicated an "Elevator Rescue Vehicle" to the society as part of his social commitment. This vehicle, which is in the form of an ambulance, is equipped with all the safety equipment. Fire extinguisher, oxygen cylinder, first aid box, universal key and tools kit, a mechanic and an electrical worker and a driver are present with these elevator rescue vehicles. If an elevator accident occurs in any corner of Bengaluru, this vehicle provides quick service. This vehicle is providing free support to the Karnataka State Fire and Emergency Services Department. It is currently limited to Creative Devices customers only.

Elevator Rescue Vechicle

**AMBULANCE LAUNCH CEREMONY** 